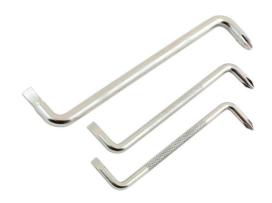

## jeu de tournevis angulés

Set of three dual ended offset screwdrivers with Phillips and Flat profiles, for use where access is limited or the screw heads are obscured. Ideal for use in kitchens or bathrooms where screws are hidden behind pipework or other obstacles. The offset handles are also useful for applying a larger amount torque to undo tight or stubborn screws.

## **Additional Information**

- Manche moleté pour une meilleure prise
- Tournevis plat 5mm 6mm 7mm
- Tournevis Phillips Ph1 Ph2 Ph3.
- Fabrication en Chrome Vanadium
- 3 pcs.

http://lasertools.co.uk/product/5910