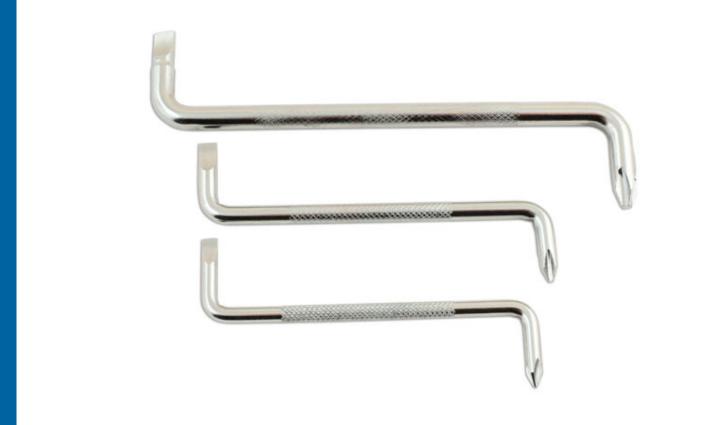

## jeu de tournevis angulés

Set of three dual ended offset screwdrivers with Phillips and Flat profiles, for use where access is limited or the screw heads are obscured. Ideal for use in kitchens or bathrooms where screws are hidden behind pipework or other obstacles. The offset handles are also useful for applying a larger amount torque to undo tight or stubborn screws.

## **Additional Information**

- Manche moleté pour une meilleure prise
- Tournevis plat 5mm 6mm 7mm
- Tournevis Phillips Ph1 Ph2 Ph3.
- Fabrication en Chrome Vanadium
- 3 pcs.

http://lasertools.co.uk/product/5910