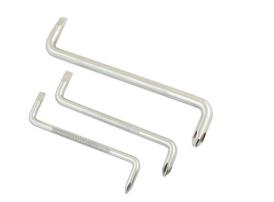

## jeu de tournevis angulés

Set of three dual ended offset screwdrivers with Phillips and Flat profiles, for use where access is limited or the screw heads are obscured. Ideal for use in kitchens or bathrooms where screws are hidden behind pipework or other obstacles. The offset handles are also useful for applying a larger amount torque to undo tight or stubborn screws.

## **Additional Information**

- Manche moleté pour une meilleure prise
- Tournevis plat 5mm 6mm 7mm
- Tournevis Phillips Ph1 Ph2 Ph3.
- Fabrication en Chrome Vanadium
- 3 pcs.

http://lasertools.co.uk/product/5910